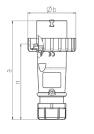

## Drawing

| Drawing                            | Amp.  | 16   |      |      | 32  |     |     |
|------------------------------------|-------|------|------|------|-----|-----|-----|
| 2 MB 218                           | Poles | 3    | 4    | 5    | 3   | 4   | 5   |
| Dim. in mm                         | а     | 142  | 144  | 147  | 186 | 186 | 180 |
|                                    | b     | 70   | 78   | 87   | 94  | 94  | 101 |
|                                    | n     | 109  | 111  | 114  | 145 | 145 | 138 |
|                                    | У     | 14.5 | 16   | 16   | 22  | 22  | 22  |
| Terminal for cond. cross           |       | 1    | 1    | 1    | 2.5 | 2.5 | 2.5 |
| section (mm <sup>2</sup> ) minmax. |       | -2.5 | —2.5 | —2.5 | —6  | —6  | —6  |