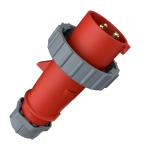

## Plug AM-TOP®

Part no. 279

- screw terminals

- single part body cable gland and sealing strain relief and protection against kinking

## **Technical specifications**

| Ampere                    | 16 A            |
|---------------------------|-----------------|
| Poles                     | 3 p             |
| Voltage                   | 400 V           |
| Clock position            | 9 h             |
| Hertz                     | 50-60 Hz        |
| Connection technology     | Screw terminals |
| Contact                   | standard        |
| Protection type           | IP 67           |
| Weight                    | 156 g           |
| Declaration of Conformity | DE,VDE, CN,CQC  |